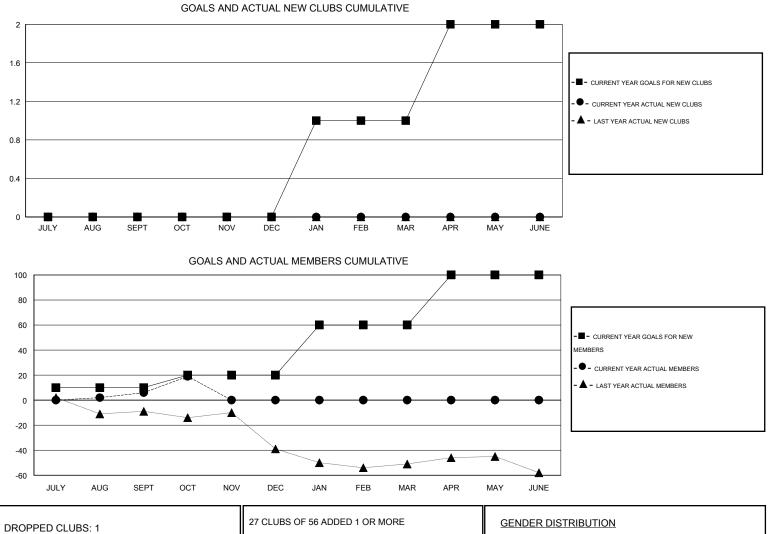

## GMT: Gary Wong

 $\mathsf{GMT} \mathsf{\,CA} \ 1$ 

|               |                  | Clubs             |                  |                  | Members               |                    |                                     |                    |                  |  |
|---------------|------------------|-------------------|------------------|------------------|-----------------------|--------------------|-------------------------------------|--------------------|------------------|--|
|               | RESU             | LTS FOR 2014-2015 |                  |                  | RESULTS FOR 2014-2015 |                    |                                     |                    |                  |  |
| QUARTER       | NEW CLUB<br>GOAL | NEW CLUBS         | DROPPED<br>CLUBS | NET<br>GAIN/LOSS | QUARTER               | NEW MEMBER<br>GOAL | CHARTER AND<br>NEW MEMBERS<br>ADDED | DROPPED<br>MEMBERS | NET<br>GAIN/LOSS |  |
| JULY/AUG/SEPT | 0                | 0                 | 1                | -1               | JULY/AUG/SEPT         | 10                 | 60                                  | 54                 | 6                |  |
| OCT/NOV/DEC   | 0                | 0                 | 0                | 0                | OCT/NOV/DEC           | 10                 | 27                                  | 14                 | 13               |  |
| JAN/FEB/MAR   | 1                | 0                 | 0                | 0                | JAN/FEB/MAR           | 40                 | 0                                   | 0                  | 0                |  |
| APR/MAY/JUNE  | 1                | 0                 | 0                | 0                | APR/MAY/JUNE          | 40                 | 0                                   | 0                  | 0                |  |

| DROPPED CLUBS: 1 |            | 27 CLUBS OF 56 ADDED 1 OR MORE<br>NEW MEMBERS       | GENDER DISTRIE<br>MALE | 1,116 (74.45%) |           |
|------------------|------------|-----------------------------------------------------|------------------------|----------------|-----------|
| DROPPED MEMBERS  |            |                                                     | FEMALE                 | 383 (25.55%)   |           |
| DECEASED         | 4          | CLICK HERE FOR HEALTH                               |                        |                | 405       |
| CLUB CANCELLED   | 0          | ASSESSMENT DATA                                     | FAMILY UNIT MEMBERS    |                | 185<br>89 |
| OTHER            | 64         |                                                     | HEAD OF HOUSEHOLD      |                |           |
| TOTAL            | 68         |                                                     | NON-HEAD OF HOUSEH     | OLD            | 96        |
| MDD0404          | <b>0</b> 0 | wight 0044 Lines Ohile laters sticked. All Diskts D |                        | Den            | - 4 - 5 4 |